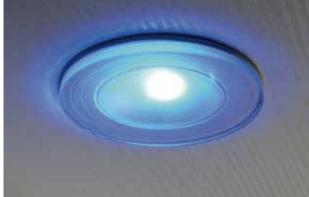

## Uno RGB LED Light UNO108

- Recessed mount, push-fit installation
- Single LED module, high power R/G/B by XP-E
- Compatible power supply: LD700 or ADC70 power system (700mA constant current)

| Illustration | Article Code                                                                    | Model                                          | Light color   | Flux (lm) | Efficacy (lm/watt) |
|--------------|---------------------------------------------------------------------------------|------------------------------------------------|---------------|-----------|--------------------|
| 1 LED        | Uno RGB Uni-X LED Down Light<br>• With diffuser, Ø55mm drillhole, bright silver |                                                |               |           |                    |
|              | 08.005108.241                                                                   | UN0108NB-RED                                   | red / 1.7W    | 86        | 53                 |
|              | 08.005108.261                                                                   | UN0108NB-GRN                                   | green / 2.7W  | 131       | 50                 |
|              | 08.005108.271                                                                   | UN0108NB-BLU                                   | blue / 2.4W   | 62        | 27                 |
|              |                                                                                 | Flat surface housing, aluminium, screw fixing  |               |           |                    |
|              | 2.22121                                                                         | T100SK-NB                                      | bright silver |           |                    |
|              |                                                                                 | Slope surface housing, aluminium, screw fixing |               |           |                    |
|              | 2.22321                                                                         | T100SKSL-NB                                    | bright silver |           |                    |