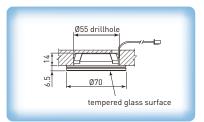

## Uno RGB LED Light UNO108

- Recessed mount, push-fit installation
- Single LED module, high power R/G/B by XP-E
- Compatible power supply: LD700 or ADC70 power system (700mA constant current)

| Illustration | Article Code                                                                    | Model                                          | Light color   | Flux (lm) | Efficacy (lm/watt) |
|--------------|---------------------------------------------------------------------------------|------------------------------------------------|---------------|-----------|--------------------|
| 1 LED        | Uno RGB Uni-X LED Down Light<br>• With diffuser, Ø55mm drillhole, bright silver |                                                |               |           |                    |
|              | 08.005108.241                                                                   | UN0108NB-RED                                   | red / 1.7W    | 86        | 53                 |
|              | 08.005108.261                                                                   | UN0108NB-GRN                                   | green / 2.7W  | 131       | 50                 |
|              | 08.005108.271                                                                   | UN0108NB-BLU                                   | blue / 2.4W   | 62        | 27                 |
|              |                                                                                 | Flat surface housing, aluminium, screw fixing  |               |           |                    |
|              | 2.22121                                                                         | T100SK-NB                                      | bright silver |           |                    |
|              |                                                                                 | Slope surface housing, aluminium, screw fixing |               |           |                    |
|              | 2.22321                                                                         | T100SKSL-NB                                    | bright silver |           |                    |