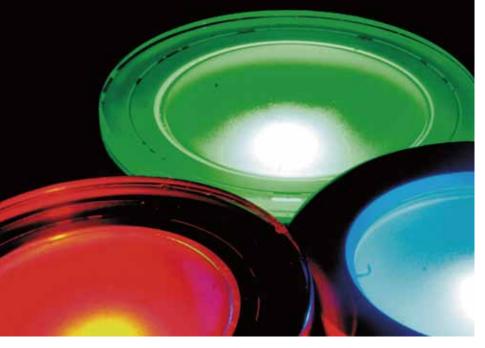

## Uno RGB LED Light UNO108

- Recessed mount, push-fit installation
- Single LED module, high power R/G/B by XP-E
- Compatible power supply: LD700 or ADC70 power system (700mA constant current)

| Illustration | Article Code                                                                    | Model                                          | Light color   | Flux (lm) | Efficacy (lm/watt) |
|--------------|---------------------------------------------------------------------------------|------------------------------------------------|---------------|-----------|--------------------|
| 1 LED        | Uno RGB Uni-X LED Down Light<br>• With diffuser, Ø55mm drillhole, bright silver |                                                |               |           |                    |
|              | 08.005108.241                                                                   | UN0108NB-RED                                   | red / 1.7W    | 86        | 53                 |
|              | 08.005108.261                                                                   | UN0108NB-GRN                                   | green / 2.7W  | 131       | 50                 |
|              | 08.005108.271                                                                   | UN0108NB-BLU                                   | blue / 2.4W   | 62        | 27                 |
|              |                                                                                 | Flat surface housing, aluminium, screw fixing  |               |           |                    |
|              | 2.22121                                                                         | T100SK-NB                                      | bright silver |           |                    |
|              |                                                                                 | Slope surface housing, aluminium, screw fixing |               |           |                    |
|              | 2.22321                                                                         | T100SKSL-NB                                    | bright silver |           |                    |